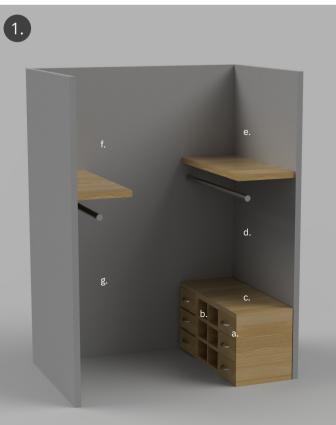

#### CLOSET 3 drawers each side of built-in, 6 cubbies in built-in 1.

- A.) Drawers: L: 13" H: 6.5" D: 2"
- B.) Cubbies: L: 6" H: 7" D: 20"
- C.) Built-in: D: 20" L: 48"
- D.) Between built-in & shelf H: 42"
- E.) Between shelf & ceiling H: 1.5"
- F.) Between ground & shelf H: 63" W: 48"
- G.) Between shelf & ceiling H: 8"