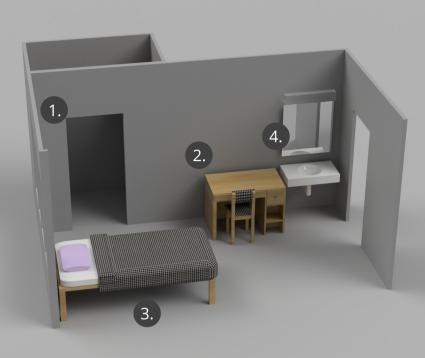

#### DESK

D: 24" L: 42" H: 30"

BED without loft-extension Under Bed: L: 82" W: 37" H: (min)24" (max)36"

#### SINK

Under Sink: W: 32" H: 37" D: 18"(max)36"